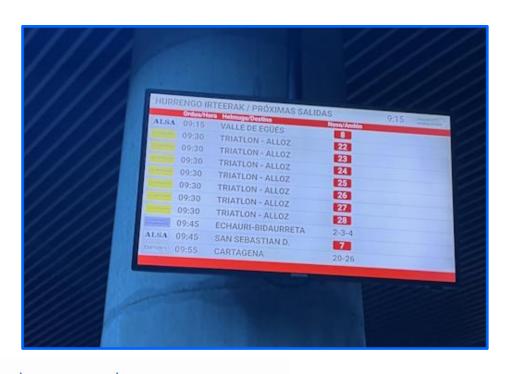

2025

For the **AQUATHLON**, the LOC offers an optional bus transfer service for athletes, friends and family as follows:

| <b>BUS TRANSFER</b> | ATHLETE                                      | FRIENDS & FAMILY                    |
|---------------------|----------------------------------------------|-------------------------------------|
| USE                 | <b>Optional</b> (cost: <b>16€</b> )          | <b>Optional</b> (cost: <b>16€</b> ) |
| SERVICE             | Mandatory                                    |                                     |
| RESERVATION         | In <u>this link</u> click in "_Reg           | gister and select your              |
|                     | registration form.                           |                                     |
|                     | Deadline: April 17th.                        |                                     |
| GROUP 1 (150        | Departure 13:30 from Pamplona bus station to |                                     |
| seats)              | Embalse Alloz (Camping Aritzaleku).          |                                     |
| GROUP 2 (150        | Departure 15:30 from Pamplona bus station to |                                     |
| seats)              | Embalse Alloz (Camping Aritzaleku).          |                                     |
| ALL                 | Departure 20:00 - 20:30 from Embalse Alloz   |                                     |
|                     | (Camping Aritzaleku) to                      | Pamplona bus station.               |

The trip from Pamplona bus station to Embalse Alloz (Camping Aritzaleku) takes about 35/40 minutes.

For the **MD TRIATHLON & AQUABIKE** (Bike check-in), the LOC offers an optional bus transfer service for athletes, friends and family as follows (no bikes allowed in buses):

| <b>BUS TRANSFER</b>    | ATHLETE                                                                       | FRIENDS & FAMILY                    |
|------------------------|-------------------------------------------------------------------------------|-------------------------------------|
| USE                    | <b>Optional</b> (cost: <b>16€</b> )                                           | <b>Optional</b> (cost: <b>16€</b> ) |
| SERVICE                | Mandatory                                                                     |                                     |
| RESERVATION            | In <u>this form</u> click in "Register                                        |                                     |
| Deadline: April        |                                                                               | oril 17th.                          |
|                        | Departure 10:00 from Pamplona bus station to                                  |                                     |
| GROUP 1 (150           | Embalse Alloz (Camping Aritzaleku)                                            |                                     |
| seats)                 | Return 13:00 from Embalse Alloz (Camping Aritzaleku) to Pamplona bus station. |                                     |
|                        | Departure 16:00 from Par                                                      | nplona bus station to               |
| GROUP 2 (150<br>seats) | Embalse Alloz (Camping Aritzaleku)                                            |                                     |
|                        | Return 19:00 from Embalse Alloz (Camping Aritzaleku) to Pamplona bus station. |                                     |

The trip from Pamplona bus station to Embalse Alloz (Camping Aritzaleku) takes about 35/40 minutes.

For the MD TRIATHLON & AQUABIKE Bike check-in, the LOC offers an optional bike transfer service for athletes as follows (no bikes allowed in buses):