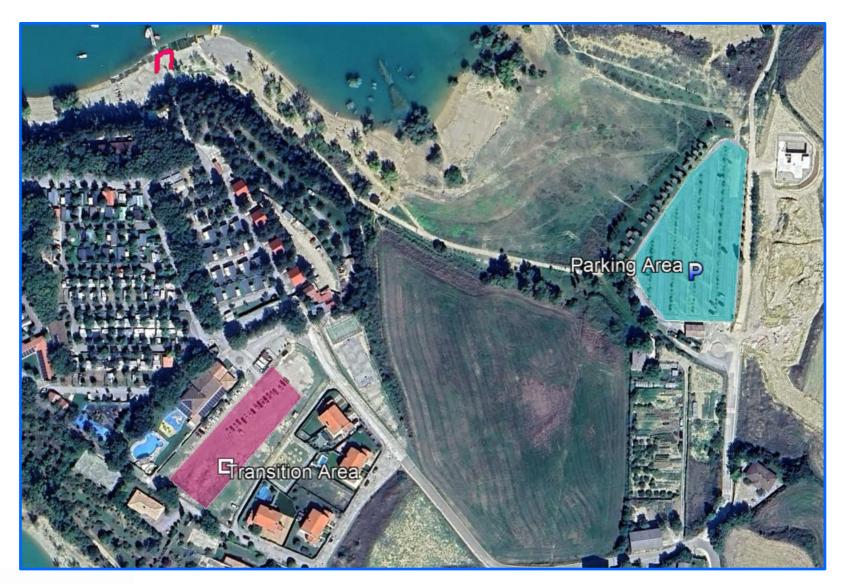

#### Transfers AQUATHLON – Thursday 15<sup>th</sup>.

On race day the access to the Alloz reservoir will be open for all. It will be mandatory to leave the cars in the parking space marked "Parking Area" close to the TA. The buses will stop at Lerate village entrance.

# Transfers MD TRIATHLON & AQUABIKE (Bike Check-in) – Friday 16<sup>th</sup>.

On race day the access to the Alloz reservoir will be open for all. It will be mandatory to leave the cars in the parking space marked "Parking Area" close to the TA there. The buses will stop at Lerate village entrance.