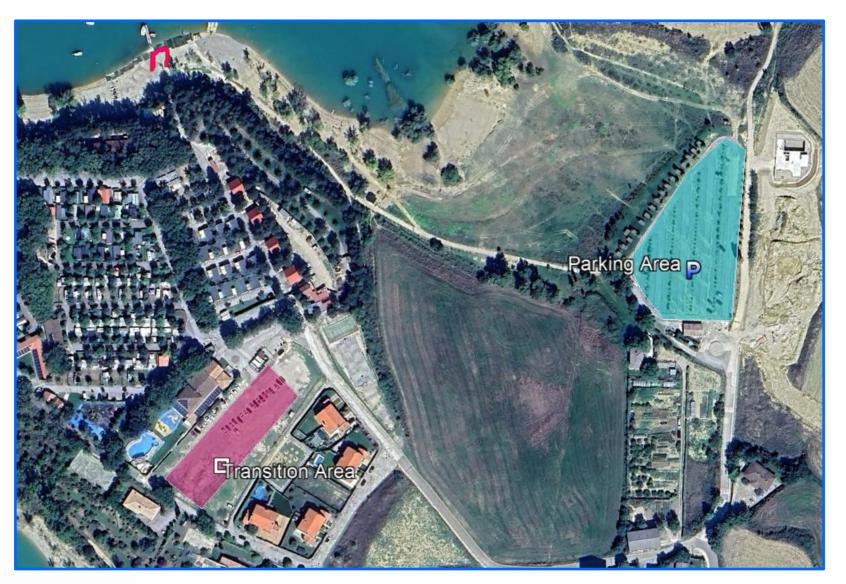

#### Transfers AQUATHLON – Thursday 15<sup>th</sup>.

On race day the access to the Alloz reservoir will be open for all. It will be mandatory to leave the cars in the parking space marked "Parking Area" close to the TA. The buses will stop at Lerate village entrance.

# Transfers MD TRIATHLON & AQUABIKE (Bike Check-in) – Friday 16<sup>th</sup>.

On race day the access to the Alloz reservoir will be open for all. It will be mandatory to leave the cars in the parking space marked "Parking Area" close to the TA there. The buses will stop at Lerate village entrance.

### Transfers MD TRIATHLON & AQUABIKE – Saturday 17th.

On Saturday the 17th. the local road N-7171 will be closed to traffic. There will be no access to Alloz Reservoir in the morning. The road will open when the last athlete leaves on the bike. Mandatory for all athletes to use the bus transfer services from Pamplona bus station (no bikes allowed in buses).